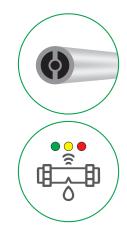

#### Double Tubing

Maintains optimal exudate removal and pressure, minimizing blockage risks.

#### Real-Time Leakage Monitoring

**Pre-Leakage Indicator**: Alerts with green, yellow, and red signals for proactive adjustments, reducing full-scale alarms.