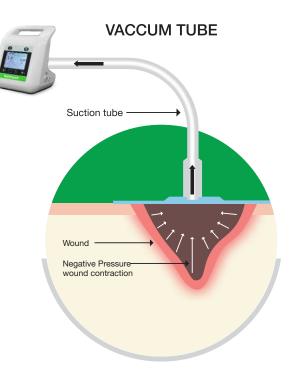

#### Wound contraction

**NoWound** aNPWT creates a vacuum effect that gently pulls the wound edges together, reducing the wound size and speeding up the healing process.

#### Microdeformation

В

C

D

**NoWound** aNPWT strains the healing tissues, promoting cell division, growth factor production, and angiogenesis.

#### Fluid removal

**NoWound** aNPWT removes excess fluid from the wound, reducing edema and improving blood flow through vasomotor mediators.

#### Reduced bacterial colonization

**NoWound** aNPWT may provide a barrier that shields the wound from environmental contaminants.