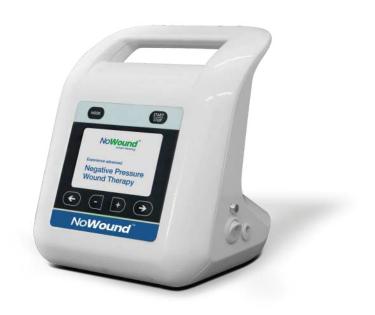

# NoWound <sup>™</sup>Advanced NPWT

# Precision-Controlled Advanced NPWT by NoWound<sup>™</sup>

## **Designed for Simplicity**

- **Portable & Lightweight** Integrated canister for easy transport.
- Single-Screen Operation Real-time therapy information
- Car Charger Compatible Ideal for mobile patients.